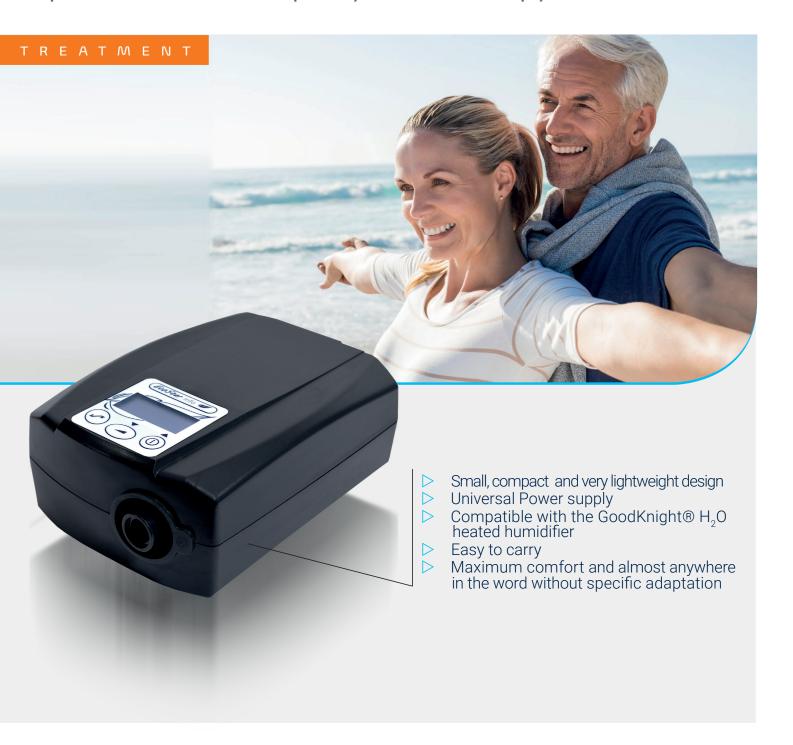

## EcoStar Range

The perfect match for patients and providers looking for performance and simplicity in CPAP therapy

**EcoStar Info** & **EcoStar Auto** are the successors of the world-famous GoodKnight® 420 G, S & E. These devices adapt easily to the user's daily routine and guarantee high-end performance, comfort and ease of use.

## EcoStar Range

Designed to improve compliance of Obstructive Sleep Apneas (OSA) patients treated by Positive Airways Pressure (PAP), the EcoStar product range provides the correct pressure and reliable performance, day after day.

The EcoStar product range uses high end components and has a very low failure rate, making these devices extremely reliable and more than ever the best «workhorses» among the low-cost CPAP devices.

**EcoStar** (CPAP) is about simplicity without compromising performance featuring unmatched pressure stability, time ramp, automatic leaks compensation, automatic altitude barometric and pressure adjustment.

With its basic configuration **EcoStar** (CPAP) is a very economic and efficient PAP device.

EcoStar EcoStar Info EcoStar Auto

**EcoStar Info** (CPAP) & **EcoStar Auto** (Auto-CPAP) are equipped with state-of-the-art technologies and algorithms to optimize user comfort and compliance: comfort mode, resistance compensation for any type of mask and tube, intelligent ramp, hands-free start (Auto-on) and Auto-off are standard.